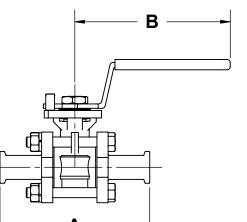

**Triplex Sales** 1-847-839-8442

| SIZE | Α   | В    | С   | D   | E   | F (MM) | olexsales.con<br>G (MM) | H (MM) |
|------|-----|------|-----|-----|-----|--------|-------------------------|--------|
| 1/2" | 4.3 | 4.9  | 1.5 | 2.0 | 3.1 | 36     | 42                      | 9      |
| 3/4" | 4.7 | 4.9  | 1.8 | 2.2 | 3.4 | 36     | 42                      | 9      |
| 1"   | 4.9 | 5.4  | 2.1 | 2.4 | 3.6 | 42     | 50                      | 11     |
| 1.5" | 5.6 | 9.3  | 2.7 | 3.2 | 4.4 | 50     | 70                      | 14     |
| 2"   | 6.4 | 9.3  | 3.1 | 3.8 | 4.7 | 50     | 70                      | 14     |
| 2.5" | 7.8 | 18.0 | 3.8 | 4.9 | 5.2 | 70     | 102                     | 17     |
| 3"   | 9.0 | 18.3 | 4.2 | 5.4 | 5.7 | 70     | 102                     | 17     |
| 4"   | 9.6 | 18.3 | 5.3 | 8.7 | 6.9 | 102    | 125                     | 22     |