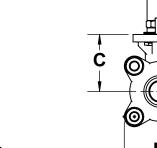

**Triplex Sales** 1-847-839-8442

| SIZE | Α   | В    | С   | D   | E   | F (MM) | olexsales.con<br>G (MM) | H (MM) |
|------|-----|------|-----|-----|-----|--------|-------------------------|--------|
| 1/2" | 4.3 | 4.9  | 1.5 | 2.0 | 3.1 | 36     | 42                      | 9      |
| 3/4" | 4.7 | 4.9  | 1.8 | 2.2 | 3.4 | 36     | 42                      | 9      |
| 1"   | 4.9 | 5.4  | 2.1 | 2.4 | 3.6 | 42     | 50                      | 11     |
| 1.5" | 5.6 | 9.3  | 2.7 | 3.2 | 4.4 | 50     | 70                      | 14     |
| 2"   | 6.4 | 9.3  | 3.1 | 3.8 | 4.7 | 50     | 70                      | 14     |
| 2.5" | 7.8 | 18.0 | 3.8 | 4.9 | 5.2 | 70     | 102                     | 17     |
| 3"   | 9.0 | 18.3 | 4.2 | 5.4 | 5.7 | 70     | 102                     | 17     |
| 4"   | 9.6 | 18.3 | 5.3 | 8.7 | 6.9 | 102    | 125                     | 22     |