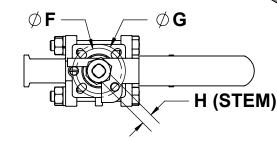

**Triplex Sales** 1-847-839-8442

| SIZE | Α   | В    | С   | D   | E   | F (MM) | olexsales.con<br>G (MM) | H (MM) |
|------|-----|------|-----|-----|-----|--------|-------------------------|--------|
| 1/2" | 4.3 | 4.9  | 1.5 | 2.0 | 3.1 | 36     | 42                      | 9      |
| 3/4" | 4.7 | 4.9  | 1.8 | 2.2 | 3.4 | 36     | 42                      | 9      |
| 1"   | 4.9 | 5.4  | 2.1 | 2.4 | 3.6 | 42     | 50                      | 11     |
| 1.5" | 5.6 | 9.3  | 2.7 | 3.2 | 4.4 | 50     | 70                      | 14     |
| 2"   | 6.4 | 9.3  | 3.1 | 3.8 | 4.7 | 50     | 70                      | 14     |
| 2.5" | 7.8 | 18.0 | 3.8 | 4.9 | 5.2 | 70     | 102                     | 17     |
| 3"   | 9.0 | 18.3 | 4.2 | 5.4 | 5.7 | 70     | 102                     | 17     |
| 4"   | 9.6 | 18.3 | 5.3 | 8.7 | 6.9 | 102    | 125                     | 22     |